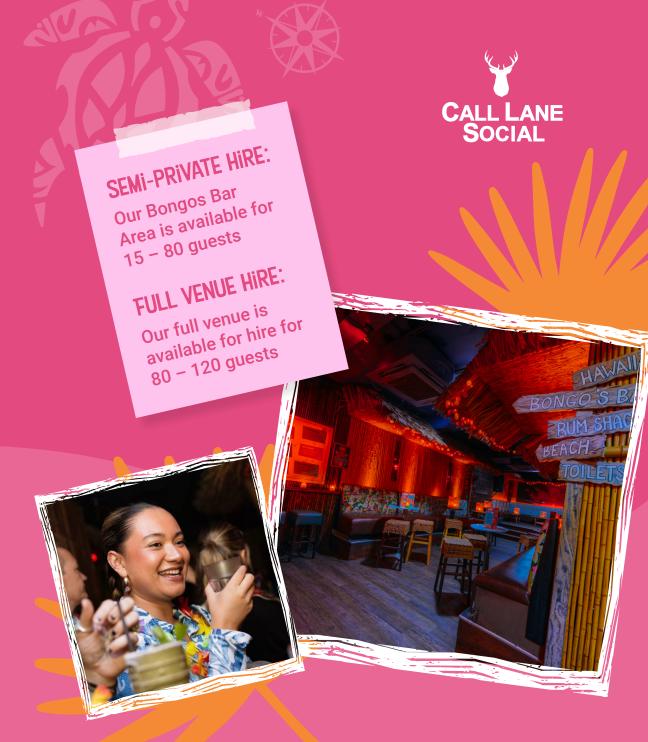

#### TIKI HIDEAWAY LEEDS

TO LEEDS'S ORIGINAL AND BEST TIKI BAR – A PARADISE FOR COCKTAIL-LOVERS IN THE HEART OF LEEDS AT THE CENTRE OF THE CITIES ICONIC CALL LANE.

Step inside Tiki Hideaway and be transported into a Polynesian-inspired island getaway, designed to bring the South Pacific to Yorkshire.

This Hideaway is located upstairs in Call Lane Social, Leeds' Legendary Hangout for over 20 years.

## SEMI-PRIVATE HIRE:

Beach hut area hire 15 - 20 guests

# PRIVATE ROOM HIRE:

Surfers Cove Private Room 30 – 60 guests

FULL VENUE HIRE:
Our full venue is
available for 80 - 120
guests

Our Liverpool Hideaway is located inside Mean-Eyed Cat Bar, Seel Street – also available for hire.