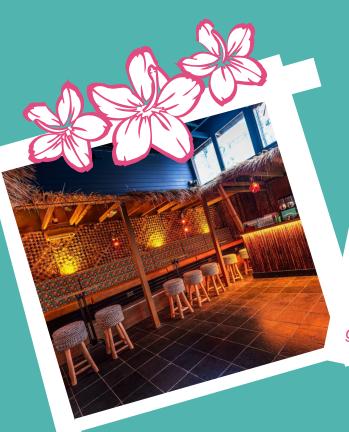

#### TIKI HIDEAWAY LIVERPOOL

Seel Street's hidden tropical hideaway is tucked inside our sister bar, Mean-Eyed Cat Bar, we transport party goers to a Polynesian-inspired island getaway. Slip on a leigarland, sip a tropical cocktail, and see how low they can go in a game of limbo.

#### TIKI HIDEAWAY MANCHESTER

In the heart of Northern Quarter, our below ground, Hawaiian-themed rum shack is located just downstairs from the popular, Mean-Eyed Cat Bar.

With its unique Tiki-inspired décor, paradise-inspired playlist and famous flaming cocktails, it's the perfect place to party 'till sunrise! SEMI-PRIVATE HIRE: