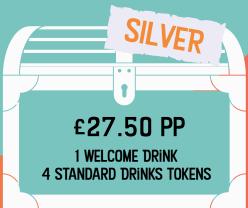

### **DRINKS PACKAGES**

SEE OUR PRIVATE PARTY FAQS HERE:

Our hire spaces are available on a minimum spend basis and are suitable for:

- Private parties
- · Special Occasion celebrations
- After show parties
- Christmas parties
- Product launches
- Showcases
- Day Delegates
- Summer Parties
- Themed events
- Photoshoots
- · Club nights
- Team nights out