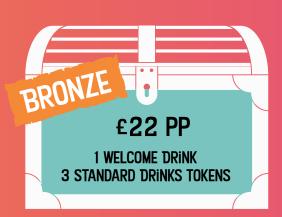

### **DRINKS PACKAGES**

SEE OUR PRIVATE PARTY FAQS HERE:

Our hire spaces are available on a minimum spend basis and are suitable for:

- Private parties
- · Special Occasion celebrations
- After show parties
- Christmas parties
- Product launches
- Showcases
- Day Delegates
- Summer Parties
- Themed events
- Photoshoots
- · Club nights
- Team nights out