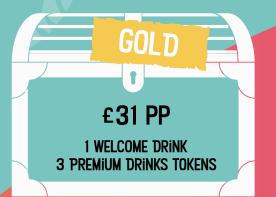

### **DRINKS PACKAGES**

SEE OUR PRIVATE PARTY FAQS HERE:

Our hire spaces are available on a minimum spend basis and are suitable for:

- Private parties
- · Special Occasion celebrations
- After show parties
- Christmas parties
- Product launches
- Showcases
- Day Delegates
- Summer Parties
- Themed events
- Photoshoots
- · Club nights
- Team nights out