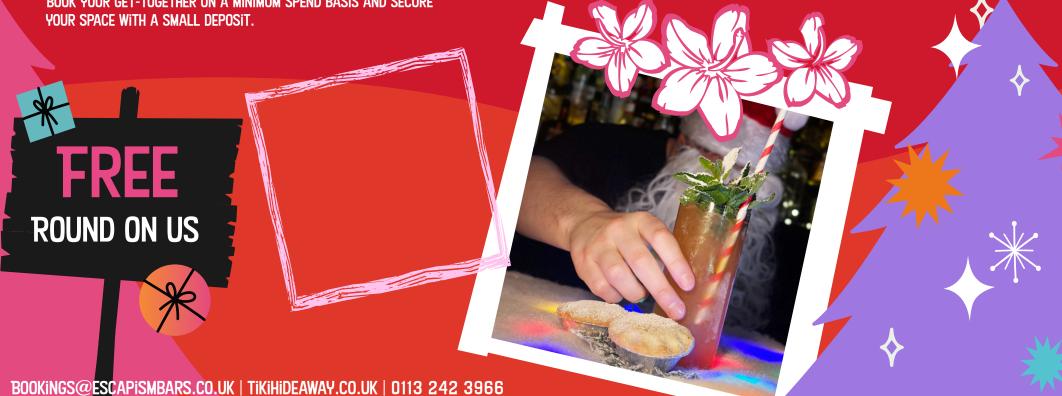

BOOK YOUR GET-TOGETHER ON A MINIMUM SPEND BASIS AND SECURE

For private parties of 40 and above, enjoy a complimentary round on us if you book your festive gathering before August!

\*Festive period runs from the 18th November until 31st December, guests must book their gathering between these dates for 40 or more private party guests.