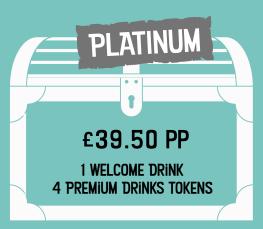

### **DRINKS PACKAGES**

SEE OUR PRIVATE PARTY FAQS HERE:

Our hire spaces are available on a minimum spend basis and are suitable for:

- Private parties
- · Special Occasion celebrations
- After show parties
- Christmas parties
- Product launches
- Showcases
- Day Delegates
- Summer Parties
- Themed events
- Photoshoots
- · Club nights
- Team nights out